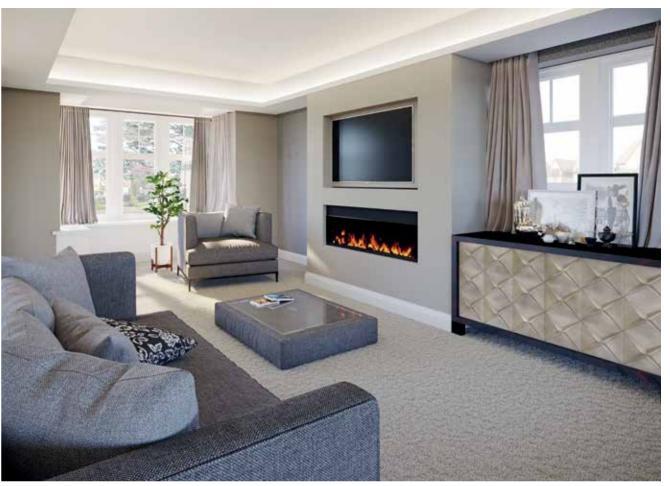

- 10 Year Warranty AgreedUPVC sliding sash double glazed windows and aluminium patio doors
- Smoke and carbon monoxide detection devises.
- Under floor heating supplied using a wet system to
- Polished chrome switches, sockets and dimmers
- Solid core timber laminate doors (some with clear glazed vision panels)
- Bespoke quality carpets to lounge, study, stairs & bedrooms
- Highest quality plasterwork
- Wide format built in fire to lounge