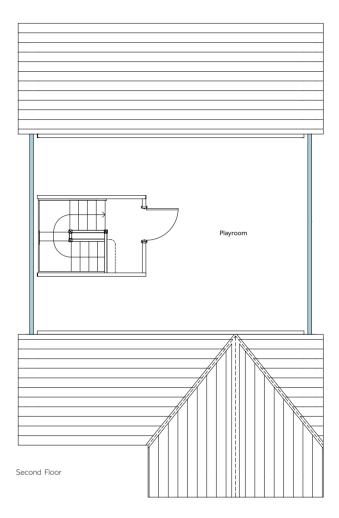

# Plot 1

TOTAL FLOOR SPACE

| 6.82m | Х                                                           | 3.95m                                                                     | 22' 4"                                                                                                              | Х                                                                                                                                                                  | 12' 10                                                                                                                                                                    |
|-------|-------------------------------------------------------------|---------------------------------------------------------------------------|---------------------------------------------------------------------------------------------------------------------|--------------------------------------------------------------------------------------------------------------------------------------------------------------------|---------------------------------------------------------------------------------------------------------------------------------------------------------------------------|
| 5.34m | Х                                                           | 3.44m                                                                     | 17' 5"                                                                                                              | Х                                                                                                                                                                  | 11' 3"                                                                                                                                                                    |
| 2.27m | Х                                                           | 1.92m                                                                     | 7' 4"                                                                                                               | Х                                                                                                                                                                  | 6' 3"                                                                                                                                                                     |
|       |                                                             |                                                                           |                                                                                                                     |                                                                                                                                                                    |                                                                                                                                                                           |
|       |                                                             |                                                                           |                                                                                                                     |                                                                                                                                                                    |                                                                                                                                                                           |
|       |                                                             |                                                                           |                                                                                                                     |                                                                                                                                                                    |                                                                                                                                                                           |
| 4.49m | Х                                                           | 3.44m                                                                     | 14' 7"                                                                                                              | Х                                                                                                                                                                  | 11' 3"                                                                                                                                                                    |
|       |                                                             |                                                                           |                                                                                                                     |                                                                                                                                                                    |                                                                                                                                                                           |
| 3.29m | Х                                                           | 3.89m                                                                     | 10' 8"                                                                                                              | Х                                                                                                                                                                  | 12' 8"                                                                                                                                                                    |
| 3.29m | Х                                                           | 2.77m                                                                     | 10' 8"                                                                                                              | Х                                                                                                                                                                  | 9'1"                                                                                                                                                                      |
| 3.44m | Х                                                           | 2.76m                                                                     | 11' 3"                                                                                                              | Х                                                                                                                                                                  | 9'1"                                                                                                                                                                      |
| 2.27m | X                                                           | 2.11m                                                                     | 7' 4"                                                                                                               | Χ                                                                                                                                                                  | 6′9″                                                                                                                                                                      |
|       |                                                             |                                                                           |                                                                                                                     |                                                                                                                                                                    |                                                                                                                                                                           |
| 5.03m | Х                                                           | 4.10m                                                                     | 16'5"                                                                                                               | Х                                                                                                                                                                  | 13′ 5″                                                                                                                                                                    |
|       |                                                             |                                                                           |                                                                                                                     |                                                                                                                                                                    |                                                                                                                                                                           |
|       | 5.34m<br>2.27m<br>4.49m<br>3.29m<br>3.29m<br>3.44m<br>2.27m | 5.34m x<br>2.27m x<br>4.49m x<br>3.29m x<br>3.29m x<br>3.44m x<br>2.27m x | 5.34m x 3.44m<br>2.27m x 1.92m<br>4.49m x 3.44m<br>3.29m x 3.89m<br>3.29m x 2.77m<br>3.44m x 2.76m<br>2.27m x 2.11m | 5.34m x 3.44m 17' 5"<br>2.27m x 1.92m 7' 4"<br>4.49m x 3.44m 14' 7"<br>3.29m x 3.89m 10' 8"<br>3.29m x 2.77m 10' 8"<br>3.44m x 2.76m 11' 3"<br>2.27m x 2.11m 7' 4" | 5.34m x 3.44m 17'5" x<br>2.27m x 1.92m 7'4" x<br>4.49m x 3.44m 14'7" x<br>3.29m x 3.89m 10'8" x<br>3.29m x 2.77m 10'8" x<br>3.44m x 2.76m 11'3" x<br>2.27m x 2.11m 7'4" x |

240m²

2,583 ft<sup>2</sup>

### **GROUND FLOOR** KITCHEN/DINING 6.82m x 3.95m 22' 4" x LIVING ROOM 5.34m x 3.44m 17′5″ x 2.27m x 1.92m 7'4" x STUDY UTILITY ROOM CLOAKROOM FIRST FLOOR BEDROOM 1 4.49m x 3.44m 14'7" x ENSUITE BEDROOM 2 3.29m x 3.89m 10'8" x BEDROOM 3 3.29m x 2.77m 10'8" x BEDROOM 4 3.44m x 2.76m 11'3" x FAMILY BATHROOM 2.27m x 2.11m 7' 4" × SECOND FLOOR PLAYROOM 5.03m x 4.10m 16'5" x

240m²

# Plot 3

| 22'4" x 12'10"<br>17'5" x 11'3"<br>7'4" x 6'3"                                | GROUND FLOOR KITCHEN/DINING LIVING ROOM STUDY UTILITY ROOM CLOAKROOM        | 6.82m x 3.95m<br>5.34m x 3.44m<br>2.27m x 1.92m                        | 22'4" × 12'10"<br>17'5" × 11'3"<br>7'4" × 6'3"                        |
|-------------------------------------------------------------------------------|-----------------------------------------------------------------------------|------------------------------------------------------------------------|-----------------------------------------------------------------------|
| 14'7" x 11'3"<br>10'8" x 12'8"<br>10'8" x 9'1"<br>11'3" x 9'1"<br>7'4" x 6'9" | FIRST FLOOR BEDROOM 1 ENSUITE BEDROOM 2 BEDROOM 3 BEDROOM 4 FAMILY BATHROOM | 4.49m x 3.44m  3.29m x 3.89m 3.29m x 2.77m 3.44m x 2.76m 2.27m x 2.11m | 14'7" × 11'3"  10'8" × 12'8"  10'8" × 9'1"  11'3" × 9'1"  7'4" × 6'9" |
| 16' 5" x 13' 5"                                                               | SECOND FLOOR PLAYROOM TOTAL FLOOR SPACE                                     | 5.03m x 4.10m                                                          | 16'5" x 13'5"                                                         |