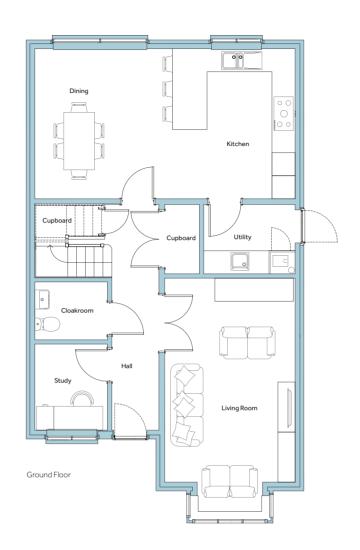

# Plot 1

TOTAL FLOOR SPACE

| 6.82m | Х                                                           | 3.95m                                                                     | 22' 4"                                                                                                              | Х                                                                                                                                                                  | 12' 10                                                                                                                                                                    |
|-------|-------------------------------------------------------------|---------------------------------------------------------------------------|---------------------------------------------------------------------------------------------------------------------|--------------------------------------------------------------------------------------------------------------------------------------------------------------------|---------------------------------------------------------------------------------------------------------------------------------------------------------------------------|
| 5.34m | Х                                                           | 3.44m                                                                     | 17' 5"                                                                                                              | Х                                                                                                                                                                  | 11' 3"                                                                                                                                                                    |
| 2.27m | Х                                                           | 1.92m                                                                     | 7' 4"                                                                                                               | Х                                                                                                                                                                  | 6' 3"                                                                                                                                                                     |
|       |                                                             |                                                                           |                                                                                                                     |                                                                                                                                                                    |                                                                                                                                                                           |
|       |                                                             |                                                                           |                                                                                                                     |                                                                                                                                                                    |                                                                                                                                                                           |
|       |                                                             |                                                                           |                                                                                                                     |                                                                                                                                                                    |                                                                                                                                                                           |
| 4.49m | Х                                                           | 3.44m                                                                     | 14' 7"                                                                                                              | Х                                                                                                                                                                  | 11' 3"                                                                                                                                                                    |
|       |                                                             |                                                                           |                                                                                                                     |                                                                                                                                                                    |                                                                                                                                                                           |
| 3.29m | Х                                                           | 3.89m                                                                     | 10' 8"                                                                                                              | Х                                                                                                                                                                  | 12' 8"                                                                                                                                                                    |
| 3.29m | Х                                                           | 2.77m                                                                     | 10' 8"                                                                                                              | Х                                                                                                                                                                  | 9'1"                                                                                                                                                                      |
| 3.44m | Х                                                           | 2.76m                                                                     | 11' 3"                                                                                                              | Х                                                                                                                                                                  | 9'1"                                                                                                                                                                      |
| 2.27m | X                                                           | 2.11m                                                                     | 7' 4"                                                                                                               | Χ                                                                                                                                                                  | 6′9″                                                                                                                                                                      |
|       |                                                             |                                                                           |                                                                                                                     |                                                                                                                                                                    |                                                                                                                                                                           |
| 5.03m | Х                                                           | 4.10m                                                                     | 16'5"                                                                                                               | Х                                                                                                                                                                  | 13′ 5″                                                                                                                                                                    |
|       |                                                             |                                                                           |                                                                                                                     |                                                                                                                                                                    |                                                                                                                                                                           |
|       | 5.34m<br>2.27m<br>4.49m<br>3.29m<br>3.29m<br>3.44m<br>2.27m | 5.34m x<br>2.27m x<br>4.49m x<br>3.29m x<br>3.29m x<br>3.44m x<br>2.27m x | 5.34m x 3.44m<br>2.27m x 1.92m<br>4.49m x 3.44m<br>3.29m x 3.89m<br>3.29m x 2.77m<br>3.44m x 2.76m<br>2.27m x 2.11m | 5.34m x 3.44m 17' 5"<br>2.27m x 1.92m 7' 4"<br>4.49m x 3.44m 14' 7"<br>3.29m x 3.89m 10' 8"<br>3.29m x 2.77m 10' 8"<br>3.44m x 2.76m 11' 3"<br>2.27m x 2.11m 7' 4" | 5.34m x 3.44m 17'5" x<br>2.27m x 1.92m 7'4" x<br>4.49m x 3.44m 14'7" x<br>3.29m x 3.89m 10'8" x<br>3.29m x 2.77m 10'8" x<br>3.44m x 2.76m 11'3" x<br>2.27m x 2.11m 7'4" x |

240m²

2,583 ft<sup>2</sup>

### **GROUND FLOOR** KITCHEN/DINING 6.82m x 3.95m 22' 4" x LIVING ROOM 5.34m x 3.44m 17′5″ x 2.27m x 1.92m 7'4" x STUDY UTILITY ROOM CLOAKROOM FIRST FLOOR BEDROOM 1 4.49m x 3.44m 14'7" x ENSUITE BEDROOM 2 3.29m x 3.89m 10'8" x BEDROOM 3 3.29m x 2.77m 10'8" x BEDROOM 4 3.44m x 2.76m 11'3" x FAMILY BATHROOM 2.27m x 2.11m 7' 4" × SECOND FLOOR PLAYROOM 5.03m x 4.10m 16'5" x

240m²

# Plot 3

| 22'4" x 12'10"<br>17'5" x 11'3"<br>7'4" x 6'3"                                | GROUND FLOOR KITCHEN/DINING LIVING ROOM STUDY UTILITY ROOM CLOAKROOM        | 6.82m x 3.95m<br>5.34m x 3.44m<br>2.27m x 1.92m                        | 22'4" × 12'10"<br>17'5" × 11'3"<br>7'4" × 6'3"                        |
|-------------------------------------------------------------------------------|-----------------------------------------------------------------------------|------------------------------------------------------------------------|-----------------------------------------------------------------------|
| 14'7" x 11'3"<br>10'8" x 12'8"<br>10'8" x 9'1"<br>11'3" x 9'1"<br>7'4" x 6'9" | FIRST FLOOR BEDROOM 1 ENSUITE BEDROOM 2 BEDROOM 3 BEDROOM 4 FAMILY BATHROOM | 4.49m x 3.44m  3.29m x 3.89m 3.29m x 2.77m 3.44m x 2.76m 2.27m x 2.11m | 14'7" × 11'3"  10'8" × 12'8"  10'8" × 9'1"  11'3" × 9'1"  7'4" × 6'9" |
| 16' 5" x 13' 5"                                                               | SECOND FLOOR PLAYROOM TOTAL FLOOR SPACE                                     | 5.03m x 4.10m                                                          | 16'5" x 13'5"                                                         |