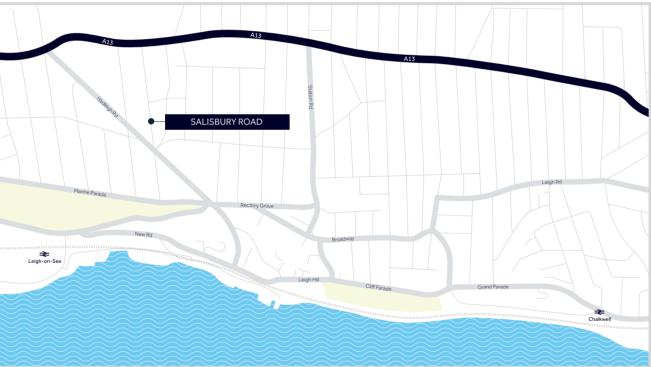

Within walking distance of Chalkwell Station, Salisbury Road affords any potential owner a 50 minute commute to London making it ideal for those who work in the city whilst providing the perfect location to unwind being close to the many restaurants, bars and boutique shops of Leigh-on-Sea.

# Finding Salisbury Road

Chalkwell - Oxford Circus

 $Located\ in\ Leigh-on-Sea\ on\ the\ Thames\ Estuary,\ Salisbury\ Road\ is\ is\ highly\ accessible\ by\ major\ road\ and\ rail\ links.$ 

| By Train                     |
|------------------------------|
| Chalkwell - Fenchurch Street |
| Chalkwell - Bank             |