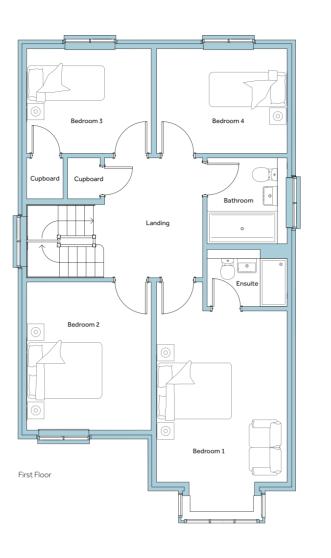

# Plot 1

TOTAL FLOOR SPACE

| 6.82m | Х                                                           | 3.95m                                                                     | 22' 4"                                                                                                              | Х                                                                                                                                                                  | 12' 10                                                                                                                                                                    |
|-------|-------------------------------------------------------------|---------------------------------------------------------------------------|---------------------------------------------------------------------------------------------------------------------|--------------------------------------------------------------------------------------------------------------------------------------------------------------------|---------------------------------------------------------------------------------------------------------------------------------------------------------------------------|
| 5.34m | Х                                                           | 3.44m                                                                     | 17' 5"                                                                                                              | Х                                                                                                                                                                  | 11' 3"                                                                                                                                                                    |
| 2.27m | Х                                                           | 1.92m                                                                     | 7' 4"                                                                                                               | Х                                                                                                                                                                  | 6' 3"                                                                                                                                                                     |
|       |                                                             |                                                                           |                                                                                                                     |                                                                                                                                                                    |                                                                                                                                                                           |
|       |                                                             |                                                                           |                                                                                                                     |                                                                                                                                                                    |                                                                                                                                                                           |
|       |                                                             |                                                                           |                                                                                                                     |                                                                                                                                                                    |                                                                                                                                                                           |
| 4.49m | Х                                                           | 3.44m                                                                     | 14' 7"                                                                                                              | Х                                                                                                                                                                  | 11' 3"                                                                                                                                                                    |
|       |                                                             |                                                                           |                                                                                                                     |                                                                                                                                                                    |                                                                                                                                                                           |
| 3.29m | Х                                                           | 3.89m                                                                     | 10' 8"                                                                                                              | Х                                                                                                                                                                  | 12' 8"                                                                                                                                                                    |
| 3.29m | Х                                                           | 2.77m                                                                     | 10' 8"                                                                                                              | Х                                                                                                                                                                  | 9'1"                                                                                                                                                                      |
| 3.44m | Х                                                           | 2.76m                                                                     | 11' 3"                                                                                                              | Х                                                                                                                                                                  | 9'1"                                                                                                                                                                      |
| 2.27m | X                                                           | 2.11m                                                                     | 7' 4"                                                                                                               | Χ                                                                                                                                                                  | 6′9″                                                                                                                                                                      |
|       |                                                             |                                                                           |                                                                                                                     |                                                                                                                                                                    |                                                                                                                                                                           |
| 5.03m | Х                                                           | 4.10m                                                                     | 16'5"                                                                                                               | Х                                                                                                                                                                  | 13′ 5″                                                                                                                                                                    |
|       |                                                             |                                                                           |                                                                                                                     |                                                                                                                                                                    |                                                                                                                                                                           |
|       | 5.34m<br>2.27m<br>4.49m<br>3.29m<br>3.29m<br>3.44m<br>2.27m | 5.34m x<br>2.27m x<br>4.49m x<br>3.29m x<br>3.29m x<br>3.44m x<br>2.27m x | 5.34m x 3.44m<br>2.27m x 1.92m<br>4.49m x 3.44m<br>3.29m x 3.89m<br>3.29m x 2.77m<br>3.44m x 2.76m<br>2.27m x 2.11m | 5.34m x 3.44m 17' 5"<br>2.27m x 1.92m 7' 4"<br>4.49m x 3.44m 14' 7"<br>3.29m x 3.89m 10' 8"<br>3.29m x 2.77m 10' 8"<br>3.44m x 2.76m 11' 3"<br>2.27m x 2.11m 7' 4" | 5.34m x 3.44m 17'5" x<br>2.27m x 1.92m 7'4" x<br>4.49m x 3.44m 14'7" x<br>3.29m x 3.89m 10'8" x<br>3.29m x 2.77m 10'8" x<br>3.44m x 2.76m 11'3" x<br>2.27m x 2.11m 7'4" x |

240m²

2,583 ft<sup>2</sup>

### **GROUND FLOOR** KITCHEN/DINING 6.82m x 3.95m 22' 4" x LIVING ROOM 5.34m x 3.44m 17′5″ x 2.27m x 1.92m 7'4" x STUDY UTILITY ROOM CLOAKROOM FIRST FLOOR BEDROOM 1 4.49m x 3.44m 14'7" x ENSUITE BEDROOM 2 3.29m x 3.89m 10'8" x BEDROOM 3 3.29m x 2.77m 10'8" x BEDROOM 4 3.44m x 2.76m 11'3" x FAMILY BATHROOM 2.27m x 2.11m 7' 4" × SECOND FLOOR PLAYROOM 5.03m x 4.10m 16'5" x

240m²

# Plot 3

| 22'4" x 12'10"<br>17'5" x 11'3"<br>7'4" x 6'3"                                | GROUND FLOOR KITCHEN/DINING LIVING ROOM STUDY UTILITY ROOM CLOAKROOM        | 6.82m x 3.95m<br>5.34m x 3.44m<br>2.27m x 1.92m                        | 22'4" × 12'10"<br>17'5" × 11'3"<br>7'4" × 6'3"                        |
|-------------------------------------------------------------------------------|-----------------------------------------------------------------------------|------------------------------------------------------------------------|-----------------------------------------------------------------------|
| 14'7" x 11'3"<br>10'8" x 12'8"<br>10'8" x 9'1"<br>11'3" x 9'1"<br>7'4" x 6'9" | FIRST FLOOR BEDROOM 1 ENSUITE BEDROOM 2 BEDROOM 3 BEDROOM 4 FAMILY BATHROOM | 4.49m x 3.44m  3.29m x 3.89m 3.29m x 2.77m 3.44m x 2.76m 2.27m x 2.11m | 14'7" × 11'3"  10'8" × 12'8"  10'8" × 9'1"  11'3" × 9'1"  7'4" × 6'9" |
| 16' 5" x 13' 5"                                                               | SECOND FLOOR PLAYROOM TOTAL FLOOR SPACE                                     | 5.03m x 4.10m                                                          | 16'5" x 13'5"                                                         |