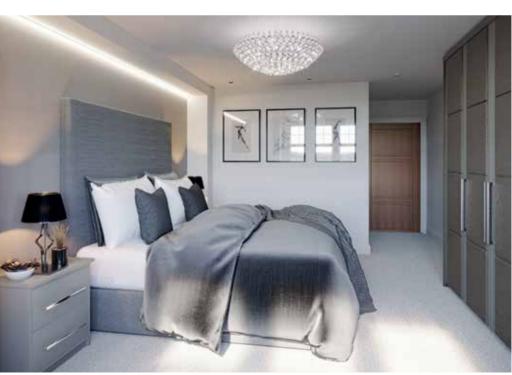

azed shower screen
- Slim tray shower
- Grohe thermostatic showers with overhead and hand shower (ensuite)
- Wall hung WC with soft close seating and dual flush

- Integrated chrome heated towel rails
- Fully tiled with modern ceramic wall and floor tiles
- Mirror fronted wall cabinets to en-suites

# Bedroom

- Luxury carpets to all bedrooms
- Feature LED lit bed surround

## Audio Visual

- Central satellite system with outlets in lounges
- Cabling fitted for occupant's AV installation
- Telephone connections BT Master with points to all bedrooms, lounge and kitchen

- Parking for two vehicles to front with detached garage to the rear and further parking space
- External lighting
- External power sockets
- Outside water tap
- Paved area to rear garden
- Planted front and rear gardens





CGI's for illustration purposes only.









# SALISBURY ROAD

The plans and measurements shown are for general guidance only and are subject to change. Dimensions are based on the longest measurable distance in two directions across each space subject to the shape of the space. Areas are based on the measured perimeter of the space. All figures are based on drawn information. Although as accurate as possible at the time of publication they cannot be relied upon for complete accuracy and do not constitute a contract or warranty. April 2018.

# Plot 1

TOTAL FLOOR SPACE

| 6.82m | Х                                                           | 3.95m                                                                     | 22' 4"