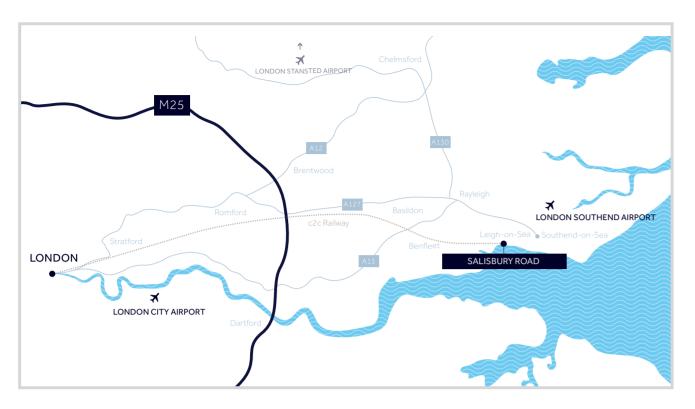

# Finding Salisbury Road

Chalkwell - Oxford Circus

 $Located\ in\ Leigh-on-Sea\ on\ the\ Thames\ Estuary,\ Salisbury\ Road\ is\ is\ highly\ accessible\ by\ major\ road\ and\ rail\ links.$ 

| By Train                     |
|------------------------------|
| Chalkwell - Fenchurch Street |
| Chalkwell - Bank             |

| 59 minutes     |
|----------------|
| 1 hour 15 mins |
| 1 hour 27 mins |

# By Car Leigh-on-Sea - London Southend Airport 10 minutes Leigh-on-Sea - London City Airport 51 minutes Leigh-on-Sea - Stansted Airport 52 minutes